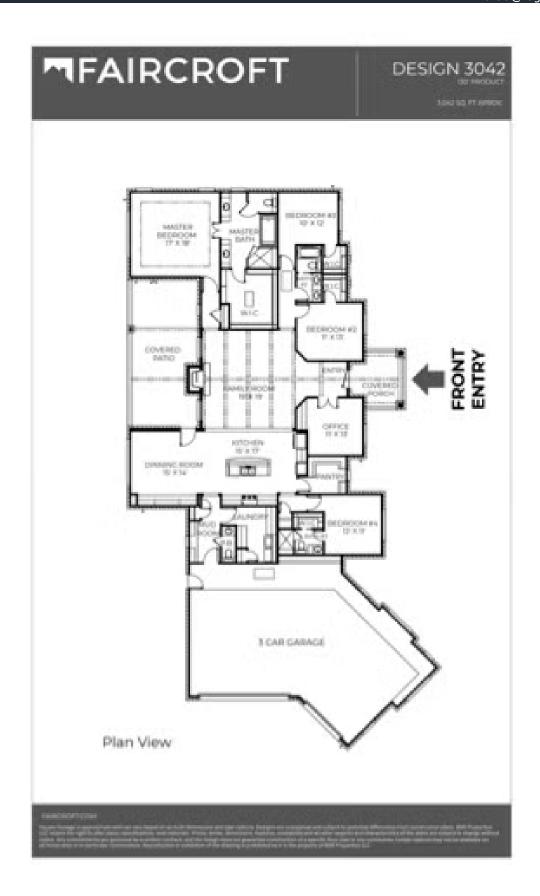

## 14410 Hargrove Ln Washington, TX 77880

Located in Hill Creek Ridge Estates, this new build sits on just over 2.6 acres and features fantastic, long-distance views, paved road access. The shared restrictions in this community help insure that your investment retains its value moving forward. The location is just a short distance between Historic Chappell Hill and Washington on the Brazos. The best of country living with quick access to modern amenities. The house is 4 bedroom, 3 and a half bathroom and includes an office as well. The large kitchen with oversized island is open to the family and dining rooms, where you can enjoy the views. The finishes in the home are top notch and include hardwood floors, quartz and wood countertops and backsplash, Delta plumbing fixtures, GE appliances, and more. The 3 car garage gives you enough space for all of your equipment in.

## Plan:

网

4 Bedrooms

**3.5** Bathrooms

**3,042** Sq. Ft.

All square footage is approximate. Renderings are artist's conceptions and may vary slightly from the actual home. Homes may be built in reverse of plans shown, depending on site conditions. Minor architectural changes may be made occasionally at the option of the builder. Please contact your Sales Consultant for details.