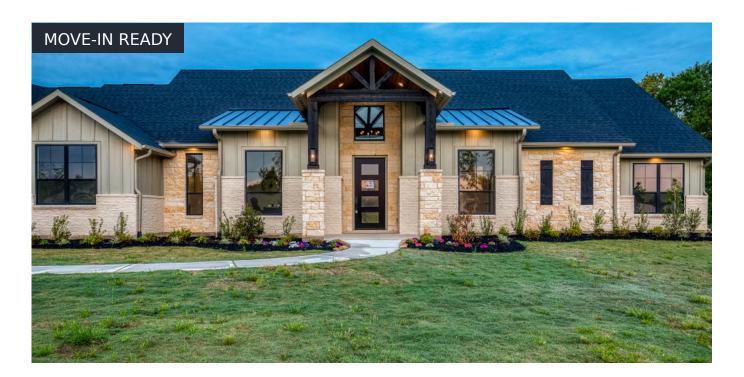

## 14410 Hargrove Ln Washington, TX 77880

Located in Hill Creek Ridge Estates, this new build sits on just over 2.6 acres and features fantastic, long-distance views, paved road access. The shared restrictions in this community help insure that your investment retains its value moving forward. The location is just a short distance between Historic Chappell Hill and Washington on the Brazos. The best of country living with quick access to modern amenities. The house is 4 bedroom, 3 and a half bathroom and includes an office as well. The large kitchen with oversized island is open to the family and dining rooms, where you can enjoy the views. The finishes in the home are top notch and include hardwood floors, quartz and wood countertops and backsplash, Delta plumbing fixtures, GE appliances, and more. The 3 car garage gives you enough space for all of your equipment in.