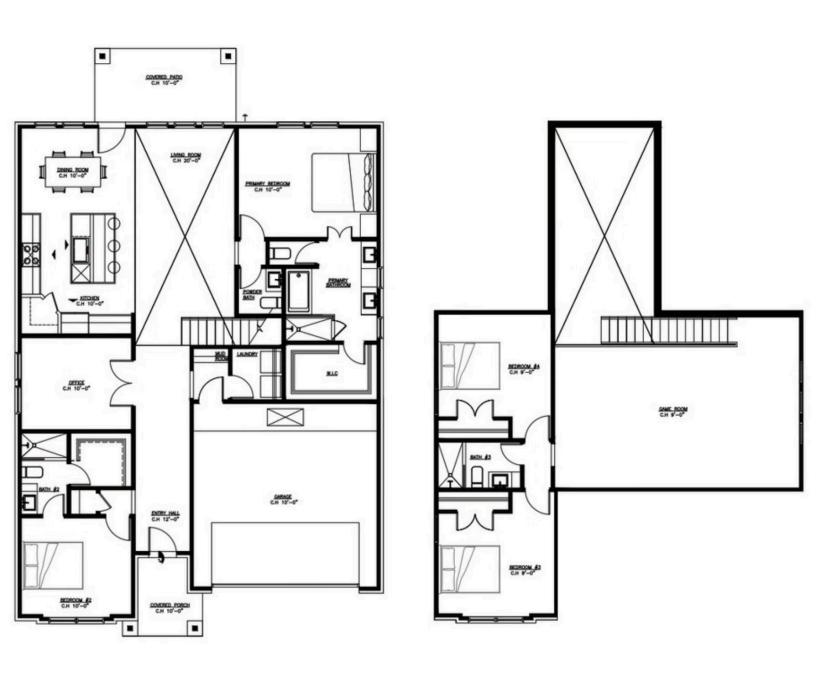

## Plan 2545 Mustang Meadows

A new home is on the way in Mustang Meadows, Waller, TX! This thoughtfully designed home offers a functional layout with modern conveniences, providing comfortable living in a family-friendly community. Located just minutes from schools, shopping, and dining, Mustang Meadows is the perfect place to make lasting memories. For more details or to express interest, contact us today!

## 1 Elevation Available

4 Bedrooms

**3.5** Bathrooms

**2,545+** Sq. Ft.

All square footage is approximate. Renderings are artist's conceptions and may vary slightly from the actual home. Homes may be built in reverse of plans shown, depending on site conditions. Minor architectural changes may be made occasionally at the option of the builder. Please contact your Sales Consultant for details.