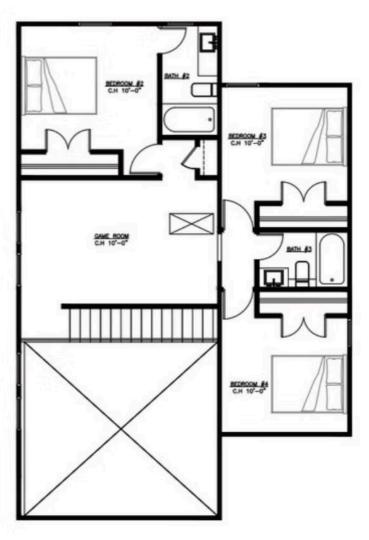

## 1 Elevation Available

**4** Bedrooms

**3.5** Bathrooms

2,225+ Sq. Ft.

**2** Car Garage

All square footage is approximate. Renderings are artist's conceptions and may vary slightly from the actual home. Homes may be built in reverse of plans shown, depending on site conditions. Minor architectural changes may be made occasionally at the option of the builder. Please contact your Sales Consultant for details.