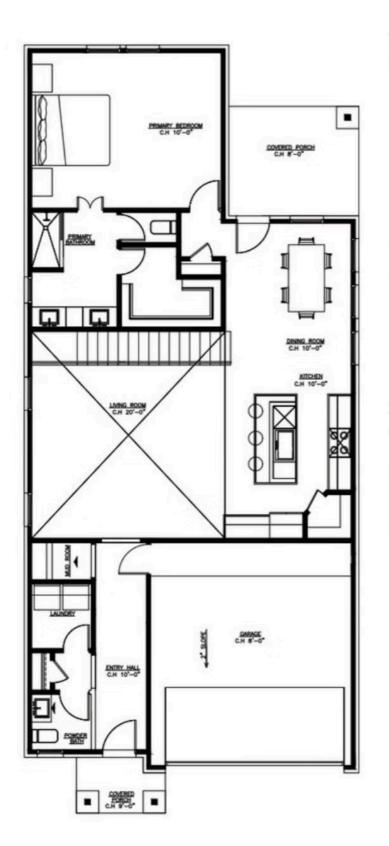

## 1 Elevation Available

**4** Bedrooms

**3.5** Bathrooms

2,225+ Sq. Ft.

**2** Car Garage

All square footage is approximate. Renderings are artist's conceptions and may vary slightly from the actual home. Homes may be built in reverse of plans shown, depending on site conditions. Minor architectural changes may be made occasionally at the option of the builder. Please contact your Sales Consultant for details.