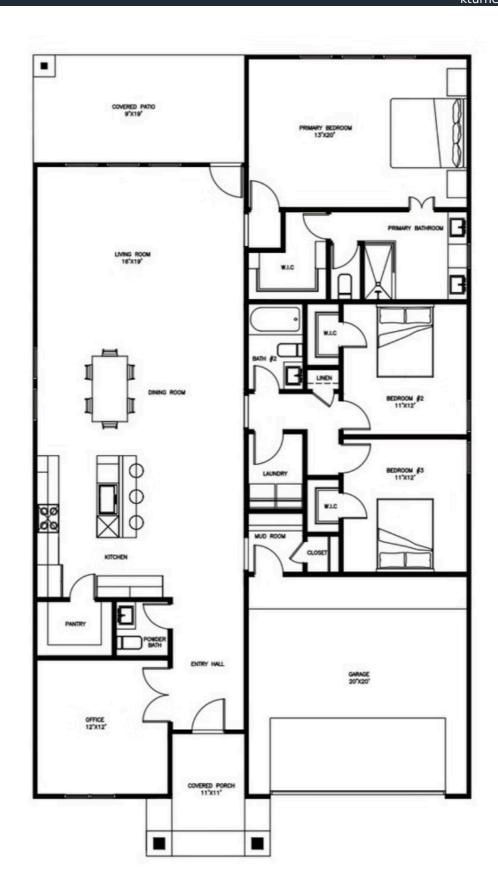

## Plan 2085 Mustang Meadows

A new home is on the way in Mustang Meadows, Waller, TX! This thoughtfully designed home offers a functional layout with modern conveniences, providing comfortable living in a family-friendly community. Located just minutes from schools, shopping, and dining, Mustang Meadows is the perfect place to make lasting memories. For more details or to express interest, contact us today!

## 1 Elevation Available

**3** Bedrooms

**2.5** Bathrooms

2,085+ Sq. Ft.

2 Car Garage

All square footage is approximate. Renderings are artist's conceptions and may vary slightly from the actual home. Homes may be built in reverse of plans shown, depending on site conditions. Minor architectural changes may be made occasionally at the option of the builder. Please contact your Sales Consultant for details.