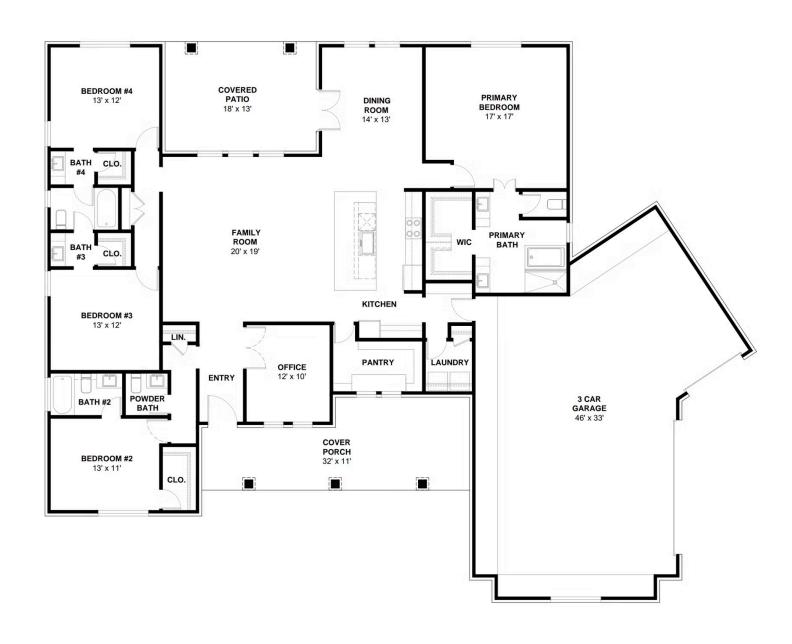

## 2 Elevations Available

4 Bedrooms

**3.5** Bathrooms

**2,615+** Sq. Ft.

**3** Car Garage

All square footage is approximate. Renderings are artist's conceptions and may vary slightly from the actual home. Homes may be built in reverse of plans shown, depending on site conditions. Minor architectural changes may be made occasionally at the option of the builder. Please contact your Sales Consultant for details.

All square footage is approximate. Renderings are artist's conceptions and may vary slightly from the actual home. Homes may be built in reverse of plans shown, depending on site conditions. Minor architectural changes may be made occasionally at the option of the builder. Please contact your Sales Consultant for details.