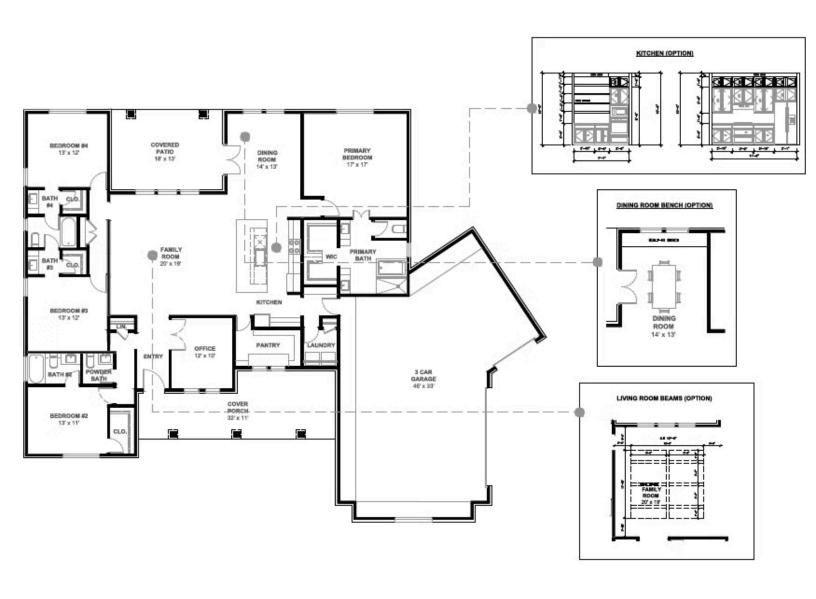

## 2 Elevations Available

4 Bedrooms

**3.5** Bathrooms

**2,615+** Sq. Ft.

**3** Car Garage

All square footage is approximate. Renderings are artist's conceptions and may vary slightly from the actual home. Homes may be built in reverse of plans shown, depending on site conditions. Minor architectural changes may be made occasionally at the option of the builder. Please contact your Sales Consultant for details.

All square footage is approximate. Renderings are artist's conceptions and may vary slightly from the actual home. Homes may be built in reverse of plans shown, depending on site conditions. Minor architectural changes may be made occasionally at the option of the builder. Please contact your Sales Consultant for details.